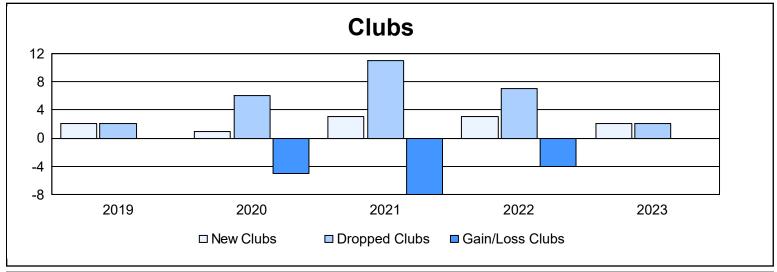

| Year      | New<br>Clubs | Dropped<br>Clubs | Gain/<br>Loss<br>Clubs | New<br>Members | Charter<br>Members | Reinstate<br>Members | Transfer<br>Members | Total<br>Member<br>Added | Total<br>Members<br>Dropped | Gain/<br>Loss<br>Members |
|-----------|--------------|------------------|------------------------|----------------|--------------------|----------------------|---------------------|--------------------------|-----------------------------|--------------------------|
| 2018-2019 | 2            | 2                | 0                      | 309            | 53                 | 8                    | 9                   | 379                      | 372                         | 7                        |
| 2019-2020 | 1            | 6                | -5                     | 256            | 28                 | 9                    | 12                  | 305                      | 429                         | -124                     |
| 2020-2021 | 3            | 11               | -8                     | 293            | 83                 | 26                   | 25                  | 427                      | 500                         | -73                      |
| 2021-2022 | 3            | 7                | -4                     | 333            | 108                | 18                   | 13                  | 472                      | 532                         | -60                      |
| 2022-2023 | 2            | 2                | 0                      | 320            | 38                 | 5                    | 4                   | 367                      | 360                         | 7                        |
| Average   | 2            | 6                | -3                     | 302            | 62                 | 13                   | 13                  | 390                      | 439                         | -49                      |